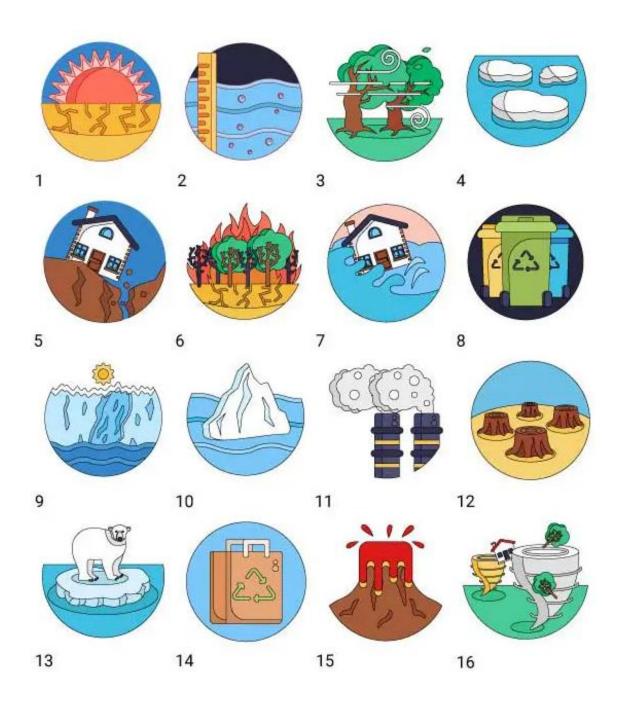

## 3. Write the number of the corresponding picture next to the given words!

| DEFORESTATION         | AIR POLLUTION       | ICE MELTING        | GLACIER<br>MELTING             |
|-----------------------|---------------------|--------------------|--------------------------------|
| VOLCANIC<br>ERUPTIONS | FOREST FIRES        | REUSABLE BAGS      | FLOOD                          |
| GLACIER               | WATER LEVEL<br>RISE | EXTREME<br>WEATHER | TORNADO                        |
| DROUGHT               | POLAR BEAR          | EARTHQUAKES        | WASTE<br>SORTING<br>CONTAINERS |