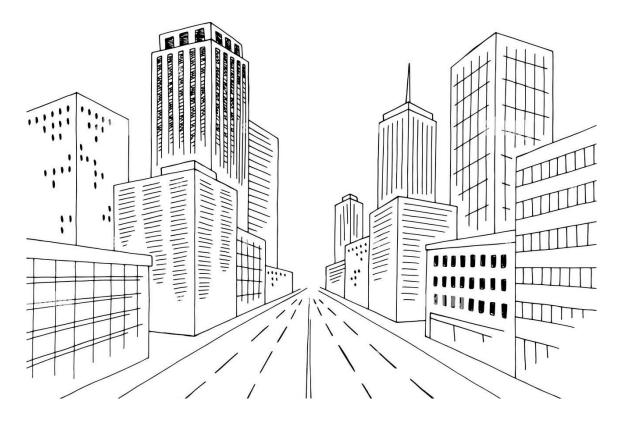

## Worksheet Lesson 10 - Plants and global warming



## 1. Look at the pictures and write what causes global warming!

| and |  |
|-----------------------------------------|--|
|                                         |  |
|                                         |  |
|                                         |  |
|                                         |  |

## 2. Make the city greener! Add trees and other plants to this drawing!



## 3. Write the number of the corresponding picture next to the given words!

| DEFORESTATION         | AIR POLLUTION       | ICE MELTING        | GLACIER<br>MELTING             |
|-----------------------|---------------------|--------------------|--------------------------------|
| VOLCANIC<br>ERUPTIONS | FOREST FIRES        | REUSABLE BAGS      | FLOOD                          |
| GLACIER               | WATER LEVEL<br>RISE | EXTREME<br>WEATHER | TORNADO                        |
| DROUGHT               | POLAR BEAR          | EARTHQUAKES        | WASTE<br>SORTING<br>CONTAINERS |